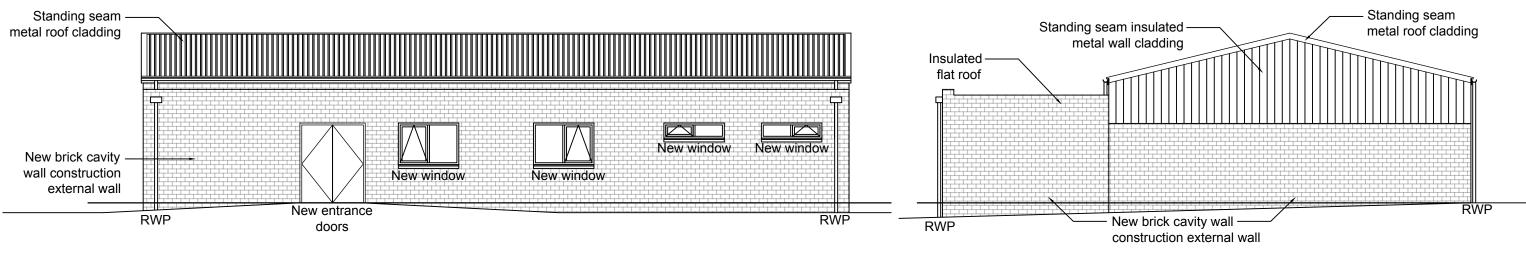

Elevation 2

Elevation 1

Elevation 3 Elevation 4

| Project: | King James College<br>Existing Building Refurbishment | Drawing: Proposed Elevations Extension - Option B |
|----------|-------------------------------------------------------|---------------------------------------------------|
| Client:  | King James College                                    |                                                   |