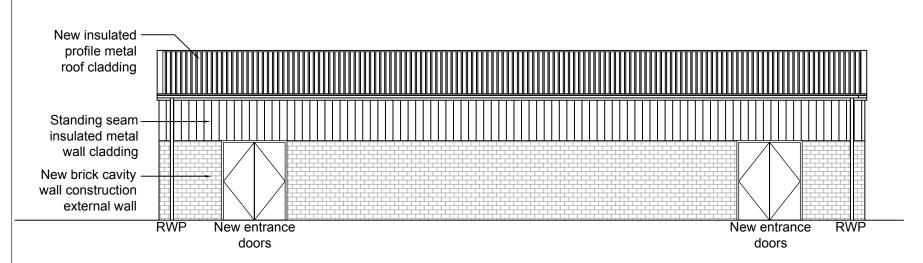

Elevation 2

Elevation 1

Elevation 3 Elevation 4

| Project: | King James College<br>Existing Building Refurbishment | Drawing: Proposed Elevations Extension - Option B |
|----------|-------------------------------------------------------|---------------------------------------------------|
| Client:  | King James College                                    |                                                   |