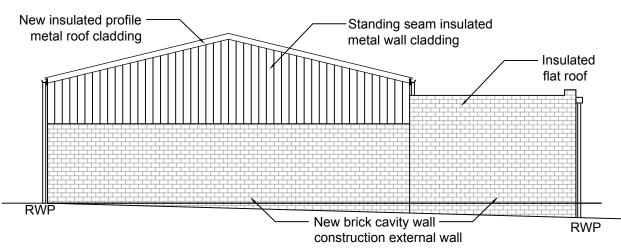

Elevation 2

Elevation 1

Elevation 3 Elevation 4

| Project: | King James College<br>Existing Building Refurbishment | Drawing: Proposed Elevations Extension - Option B |
|----------|-------------------------------------------------------|---------------------------------------------------|
| Client:  | King James College                                    |                                                   |